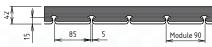

### Sectional view showing space requirements

85R strip

Carrier with a 5-mm gap

Dimensions in mm

## TYPE R [ PLAFOMETAL-LC-110 ]

Aesthetics: soft linear appearance

• Dimensions: long length possible

• Installation: easy to fit

| SYSTEM INFORMATION                                                                                             |                                                  |     |                                 |        |         |                                                                    |                                        |
|----------------------------------------------------------------------------------------------------------------|--------------------------------------------------|-----|---------------------------------|--------|---------|--------------------------------------------------------------------|----------------------------------------|
| Component                                                                                                      |                                                  |     | Dimensions (mm)                 |        |         |                                                                    | - Material                             |
| Component                                                                                                      |                                                  |     | Width                           | Height | Gap     | Length                                                             | Material                               |
|                                                                                                                | Type R strip*                                    | 85R | 85                              | 15     | 5 or 15 | On request.<br>Recommended dimensions between 900 and<br>6,000 mm* | Aluminum<br>thickness 0.5 or<br>0.6 mm |
|                                                                                                                | Wall angle                                       |     | 40x20 Lg. 3,000                 |        |         |                                                                    | Aluminum                               |
|                                                                                                                | Channel trim                                     |     | 16x16x14 Lg. 3,000              |        |         |                                                                    | Aluminum                               |
|                                                                                                                | Carrier with a 5-mm gap                          |     | Lg. 4,000                       |        |         |                                                                    | Steel                                  |
| Salar Sa | or<br>Carrier with a 15-mm gap                   |     | Lg. 4,000                       |        |         |                                                                    | Steel                                  |
|                                                                                                                | Type R strip connection splice                   |     | Dimensions adapted to the strip |        |         |                                                                    | Aluminum                               |
|                                                                                                                | Carrier splice                                   |     | -                               |        |         |                                                                    | Steel                                  |
|                                                                                                                | Option: Gap cover (flush or at the bottom)       |     | Lg. 5,000 or 4,000              |        |         |                                                                    | Aluminum                               |
|                                                                                                                | Option: Decorative black fleece (to be unrolled) |     | 1x50 m                          |        |         |                                                                    | Non-woven                              |
|                                                                                                                | Option: Cover for light fixtures                 |     | -                               |        |         |                                                                    | Aluminum                               |