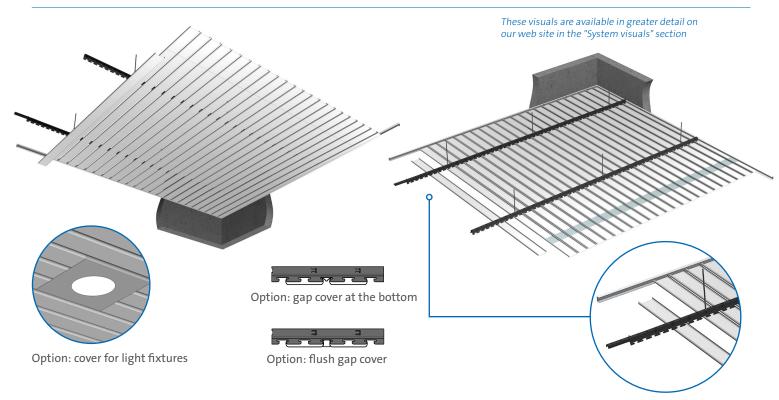

#### **General view - underneath and above**

### **Description**

- Linear strips on a semi-concealed grid with notches.
- The strip has rounded edges.
- ◆ The open gap between strips can be 5 or 15 mm.
- Inter-strip profiles can be used to conceal the 15-mm gaps or create a closed hollow joint.

#### **Intended use**

Ideal for: lobbies.

Carrier with a 15-mm gap

## TYPE R [ PLAFOMETAL-LC-110 ]

Aesthetics: soft linear appearance

• Dimensions: long length possible

• Installation: easy to fit

| SYSTEM INFORMATION                                                                                             |                                                  |     |                                 |        |         |                                                                    |                                        |
|----------------------------------------------------------------------------------------------------------------|--------------------------------------------------|-----|---------------------------------|--------|---------|--------------------------------------------------------------------|----------------------------------------|
| Component                                                                                                      |                                                  |     | Dimensions (mm)                 |        |         |                                                                    | - Material                             |
| Component                                                                                                      |                                                  |     | Width                           | Height | Gap     | Length                                                             | Material                               |
|                                                                                                                | Type R strip*                                    | 85R | 85                              | 15     | 5 or 15 | On request.<br>Recommended dimensions between 900 and<br>6,000 mm* | Aluminum<br>thickness 0.5 or<br>0.6 mm |
|                                                                                                                | Wall angle                                       |     | 40x20 Lg. 3,000                 |        |         |                                                                    | Aluminum                               |
|                                                                                                                | Channel trim                                     |     | 16x16x14 Lg. 3,000              |        |         |                                                                    | Aluminum                               |
|                                                                                                                | Carrier with a 5-mm gap                          |     | Lg. 4,000                       |        |         |                                                                    | Steel                                  |
| Salar Sa | or<br>Carrier with a 15-mm gap                   |     | Lg. 4,000                       |        |         |                                                                    | Steel                                  |
|                                                                                                                | Type R strip connection splice                   |     | Dimensions adapted to the strip |        |         |                                                                    | Aluminum                               |
|                                                                                                                | Carrier splice                                   |     | -                               |        |         |                                                                    | Steel                                  |
|                                                                                                                | Option: Gap cover (flush or at the bottom)       |     | Lg. 5,000 or 4,000              |        |         |                                                                    | Aluminum                               |
|                                                                                                                | Option: Decorative black fleece (to be unrolled) |     | 1x50 m                          |        |         |                                                                    | Non-woven                              |
|                                                                                                                | Option: Cover for light fixtures                 |     | -                               |        |         |                                                                    | Aluminum                               |